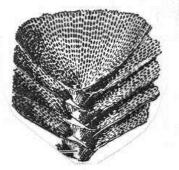

Tracky para (Dev-Pern)

Favia Cret - Rec.

Astrhelia Mocene

Acropora Eocene -Rec

Flabellum Eoc. -Rec.

Archimedes Miss- Perm Ceryptostanta)

Hallopora ord- Dev. (Trypostomata)

Tubucellaria Eocene-Rec. Ceherloshomata)

Thomascus Sil-Perm. (cryptostometa)

Psilosolan Pliest - Rec. Ccyclostomata)

Praso pora ord (Trepostomata)