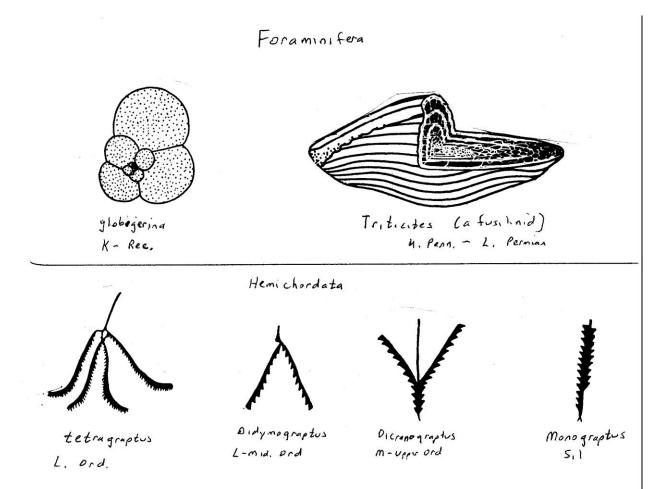

## Porifera

## Receptaculida:





Sphaerospongia ord.

## Hyalospongia:



A straco spongium S.I - Dev. (Slicous)



## Calcispongia:



Girty coelia Penn - Perm.

#### Demospongia







Astylospongia (s.l.crows) Sil.

## Uncertain:



Brachiospongia ord (Silicerus)

# Cnidaria

## Stromatoporid





actinostroma Sil-Jur

Anthazoa! rugosa!



Lophophyllidium Penn - Perm.



Breviphrentis Sil-miss



Hexagonaria (Dev.)

Tabulata:







Favosites (ord-ferm)



Tracky para (Dev-Pern)





Favia Cret - Rec.



Astrhelia Mocene



Acropora Eocene -Rec



Flabellum Eoc. -Rec.



Archimedes Miss- Perm Ceryptostanta)







Hallopora ord- Dev. (Trypostomata)

Tubucellaria Eocene-Rec. Ceherloshomata)

Thomascus Sil-Perm. (cryptostometa)





Psilosolan Pliest - Rec. Ccyclostomata)

Praso pora