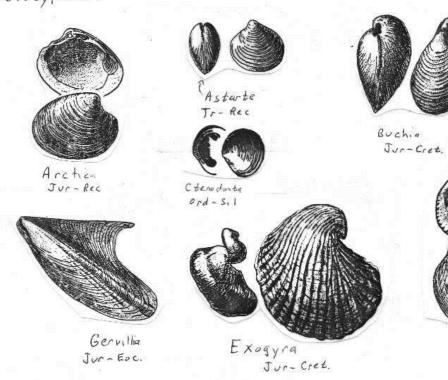

## Pelecypoda:

gryphaea Jur-Rec

Pecter Miss-Rec

Trigonia Jur-Rec

Venericardia Crot-Rec\_

Ourania (Rudisted clam) Upper Cret.