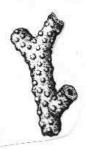

## Stromatoporid

actinostroma Sil-Jur

Anthazoa! rugosa!

Lophophyllidium Penn - Perm.

Breviphrentis Sil-miss

Hexagonaria (Dev.)

Tabulata:

Favosites (ord-ferm)