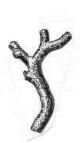

## Stromatoporid

actinostroma Sil-Jur

Anthazoa! rugosa!

Lophophyllidium Penn - Perm.

Breviphrentis Sil-miss

Hexagonaria (Dev.)

Tabulata:

Favosites (ord-ferm)