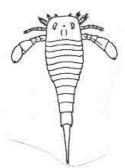

## chelicerates ?

Eurypteus (a eurypteid) Ord-Perm. (act. size ~3')

ostracoda:

Hast, faba Penn.